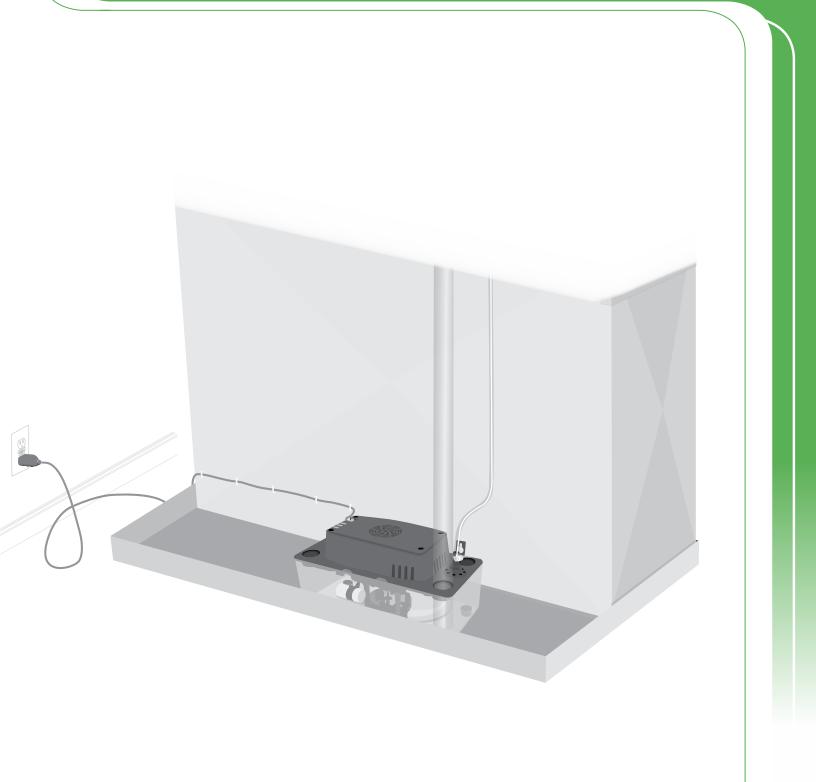

## **EASY TO INSTALL A/C CONDENSATE PUMP**

The SimpleAir<sub>®</sub> A/C Condensate Pump removes condensate in areas where a gravity drain is not possible. The built-in safety switch can be wired to interrupt the A/C unit, alerting homeowners to potential condensate overflow problems. The SimpleAir<sub>®</sub> A/C Condensate Pump is easy to install and has a reversible top for orientation with any outlet or power connection. Great for basement installations that require up to 20' of vertical pump lift.

## A/C Condensate Pump:

Pumps against gravity for up to 20'

**Reliable and quiet** 

Indicator lights and built-in overflow safety switch

**Removable check valve** 

Anti-vibration rubber feet

Easy to install in new or existing applications