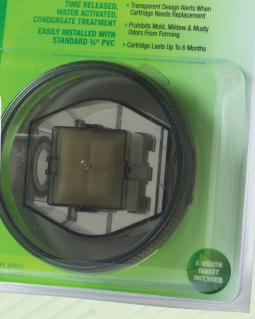

### PROFESSIONAL STRENGTH CONDENSATE WATER TREATMENT UNIT

SimpleAir® Clean Flow™ Inline A/C Drain Treatment helps prevent condensate drain lines from clogging and overflowing. The time released, water activated condensate treatment also prohibits mold, mildew and musty odors from forming for improved indoor air quality. The transparent design alerts homeowners when the refill cartridge needs to be replaced. Each cartridge lasts up to six months and can be replaced quickly and easily.

## Clean Flow<sub>TM</sub>:

Time released, water activated condensate treatment

Easily installed with standard ¾" PVC

Prevents condensate drain lines from clogging and overflowing

Promotes improved indoor air quality by prohibiting mold and mildew

#### SACF-REFILL PRODUCT DETAILS Individual Unit Case Pack: 12 Made in the USA

Note: Not for use with potable water.

Scan to learn more.