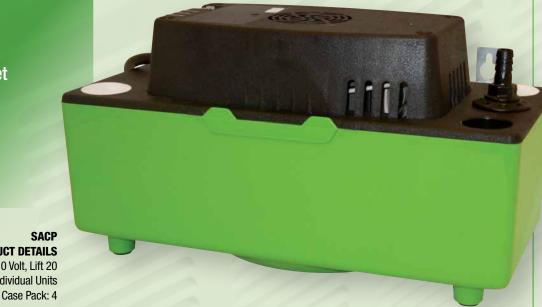

## **EASY TO INSTALL A/C CONDENSATE PUMP**

The SimpleAir® A/C Condensate Pump removes condensate in areas where a gravity drain is not possible. The built-in safety switch can be wired to interrupt the A/C unit, alerting homeowners to potential condensate overflow problems. The SimpleAir<sub>®</sub> A/C Condensate Pump is easy to install and has a reversible top for orientation with any outlet or power connection. Great for basement installations that require up to 20' of vertical pump lift.

## **A/C Condensate Pump:**

Pumps against gravity for up to 20'

Reliable and quiet

Indicator lights and built-in overflow safety switch

Removable check valve

Anti-vibration rubber feet

Easy to install in new or existing applications

1-year warranty

SACP **PRODUCT DETAILS** 110 Volt, Lift 20 **Individual Units** 